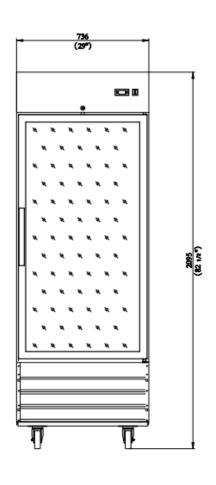

#### **Dimensions**

| Exterior Dimensions  | 29"W x 32"D x 82"H           |
|----------------------|------------------------------|
| Interior Dimensions  | 24.37"W x 27.125"D x 60.25"H |
| Net Volume           | 20.6 cu.ft.                  |
| Net Weight           | 321 lbs.                     |
| Packaging Dimensions | 29 W x 32.25"D x 82."H       |

# **Dimensions**