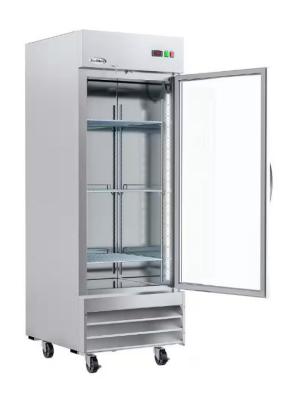

## **Features**

- Digital temperature controls and display
- Glass Door allows you to easily see the contents
- Stainless steel body
- Self-closing door with a stay-open feature for easy load

#### Construction

| Color/Finish | 1           | Stainless steel |
|--------------|-------------|-----------------|
| Hardware C   | olor/Finish | Stainless steel |
| Door         |             | Pull/auto-close |