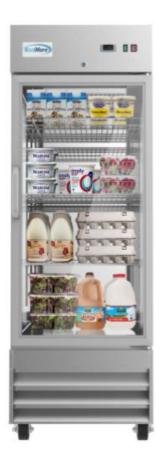

#### RIR-1D-GD

Your commercial kitchen deserves cool, sleek, convenient refrigeration solutions. The KoolMore single door Reach-In Industrial Refrigerator is made of gleaming stainless-steel with a glass door so you can track inventory. Ideal for restaurants, cafes, hotels, and all types of commercial kitchens.

## **Features**

- Digital temperature controls and display
- Glass Door allows you to easily see the contents
- Stainless steel body
- Self-closing door with a stay-open feature for easy load