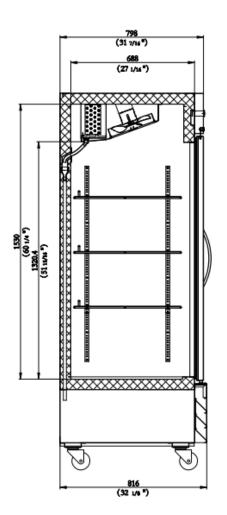

#### **Dimensions**

| Exterior Dimensions  | 29"W x 32"D x 82"H           |
|----------------------|------------------------------|
| Interior Dimensions  | 24.37"W x 27.125"D x 60.25"H |
| Net Volume           | 20.6 cu.ft.                  |
| Net Weight           | 321 lbs.                     |
| Packaging Dimensions | 29 W x 32.25"D x 82."H       |

# **Dimensions**