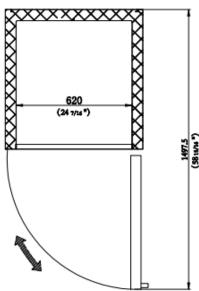

#### **Dimensions**

| Exterior Dimensions  | 29"W x 32"D x 82"H           |
|----------------------|------------------------------|
| Interior Dimensions  | 24.37"W x 27.125"D x 60.25"H |
| Net Volume           | 20.6 cu.ft.                  |
| Net Weight           | 321 lbs.                     |
| Packaging Dimensions | 29 W x 32.25"D x 82."H       |

# **Dimensions**